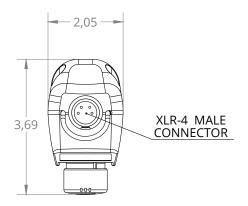

### **FEATURES**

- Integrated E-Stop Button
- 4-Pin XLR-4 Socket Output
- Rated 24V Push Buttons
- IP44 rated enclosure

DIMENSIONS ARE IN INCHES

Other models available. Contact us for more information.