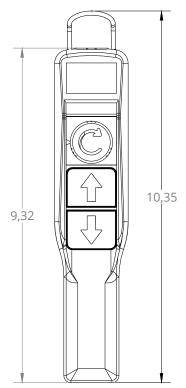

### **FEATURES**

- Integrated E-Stop Button
- 4-Pin XLR-4 Socket Output
- Rated 24V Push Buttons
- IP44 rated enclosure

DIMENSIONS ARE IN INCHES

Other models available. Contact us for more information.