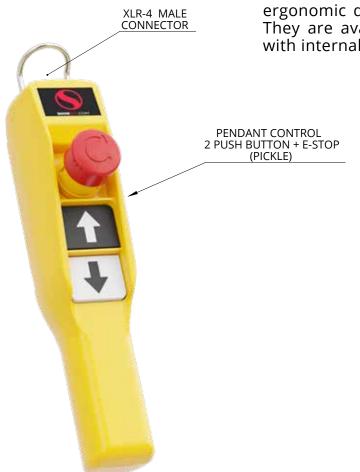

# PENDANT PICKLE-XLR-4

The Pickle Low Voltage Pendants feature a compact, ergonomic design with the operator's comfort in mind. They are available with 1 speed button. It is equipped with internal XLR-4 connector.

### **FEATURES**

- Integrated E-Stop Button
- 4-Pin XLR-4 Socket Output
- Rated 24V Push Buttons
- IP44 rated enclosure

DIMENSIONS ARE IN INCHES

Other models available. Contact us for more information.