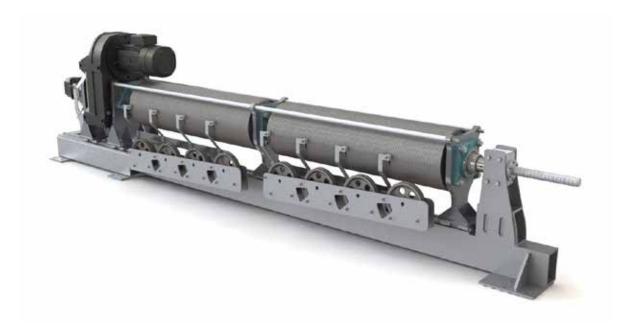

## **ECHELON Hoist**

JOEL Rigging's newest innovation, the ECHELON Zero-Fleet hoist is the culimation of years of experience designing, building and perfecting hoists specifically for the theatrical rigging industry. Designed for un paralled strength, quiet operation, long service life and maximum flexibility.

The Standard configuration comes with:

## **FEATURES**

- Load sensing and slack line detection
- Capacity, 500 lbs 3000 lbs
- 4-8 liftlines
- 1/4" Liftlines
- Secondary load brake
- Regular/Overtravel limits standard, encoder optional

JOEL THEATRICAL RIGGING CONTRACTORS