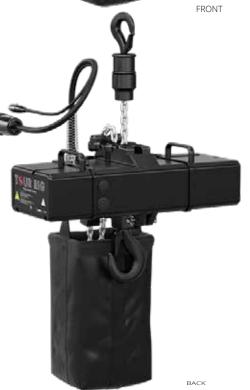

#### **FIXED SPEED SERIES: LOW VOLTAGE**

The TOUR RIG 500 kg is the lightest and safest hoist in the industry. Standard features like contactor control, overload protection system, double brakes and hook suspension will turn your TOUR RIG 500 kg into your most essential piece of rigging equipment.

And options like direct control, external limit and one-hole suspension eye plate will give you versatility and value for your money.

The TOUR RIG 500 kg can also be configured in double reeved to reach a capacity of 1000 kg, unleashing twice the lifting capacity at half the speed. Fast and easy set-up.

#### **FEATURES**

- Speed range 16 ft/min
- Capacity 500 kg (1100 lbs) (1000 kg (2200 lbs) in double reeved format)
- Jam free plate
- Very quiet operation
- 5 pocket chain wheel for smooth operation
- Lightweight aluminium body
- Friction clutch for overload protection
- Protection IP44
- Road Case Available

#### **TECHNICAL DATA**

| Hoist Model N° | SK030/10-LV |
|----------------|-------------|
| Max Capacity   | 500kg       |
| Clutch Limit   | 700kg       |
| Hoist Position | UP/DOWN     |
| Motor kW/HP    | 0,37kW      |
| Motor Voltage  | 208V        |

| Control           | 24V         |
|-------------------|-------------|
| Motor FLA         | 2,3A        |
| Chain Size        | 5,2 X 15 mm |
| Chain Type        | Black/Zinc  |
| Chain weight/ft   | 0.37 lbs    |
| Hoist Body Weight | 48 lbs      |