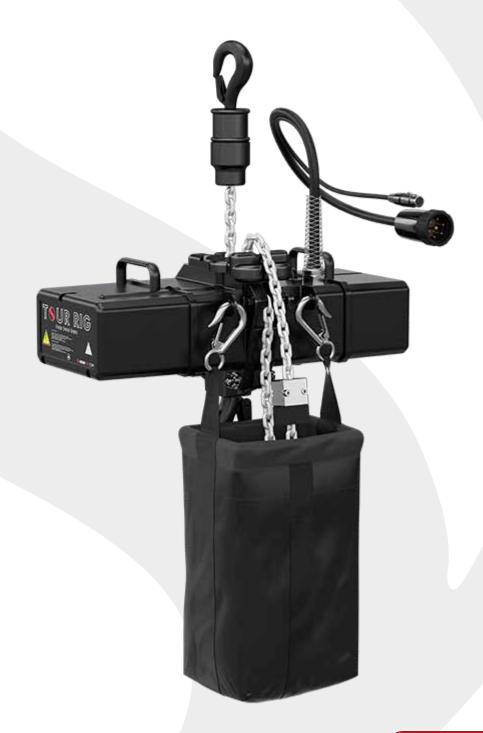

#### **FIXED SPEED SERIES: LOW VOLTAGE**

The TOUR RIG 500 kg is the lightest and safest hoist in the industry. Standard features like contactor control, overload protection system, double brakes and hook suspension will turn your TOUR RIG 500 kg into your most essential piece of rigging equipment.

And options like direct control, external limit and one-hole suspension eye plate will give you versatility and value for your money.

The TOUR RIG 500 kg can also be configured in double reeved to reach a capacity of 1000 kg, unleashing twice the lifting capacity at half the speed. Fast and easy set-up.

#### **FEATURES**

- Speed range 16 ft/min
- Capacity 500 kg (1100 lbs) (1000 kg (2200 lbs) in double reeved format)
- Jam free plate
- Very quiet operation
- 5 pocket chain wheel for smooth operation
- Lightweight aluminium body
- Friction clutch for overload protection
- Protection IP44
- Road Case Available

#### **TECHNICAL DATA**

| Hoist Model N° | SK030/10-LV |
|----------------|-------------|
| Max Capacity   | 500kg       |
| Clutch Limit   | 700kg       |
| Hoist Position | UP/DOWN     |
| Motor kW/HP    | 0,37kW      |
| Motor Voltage  | 208V        |

| Control           | 24V         |
|-------------------|-------------|
| Motor FLA         | 2,3A        |
| Chain Size        | 5,2 X 15 mm |
| Chain Type        | Black/Zinc  |
| Chain weight/ft   | 0.37 lbs    |
| Hoist Body Weight | 48 lbs      |