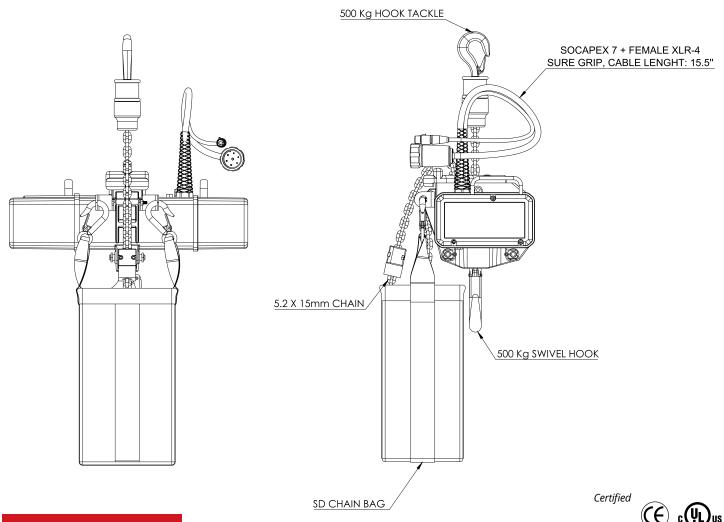

# CHAIN HOIST TOUR RIG 500 kg

#### **FEATURES**

- Speed range 16 ft/min
- Capacity 500 kg (1100 lbs) (1000 kg (2200 lbs) in double reeved format)
- Jam free plate
- Very quiet operation
- 5 pocket chain wheel for smooth operation
- Lightweight aluminium body
- Friction clutch for overload protection
- Protection IP44
- Road Case Available

#### **TECHNICAL DATA**

| Hoist Model N° | SK030/10-LV |
|----------------|-------------|
| Max Capacity   | 500kg       |
| Clutch Limit   | 700kg       |
| Hoist Position | UP/DOWN     |
| Motor kW/HP    | 0,37kW      |
| Motor Voltage  | 208V        |

| Control           | 24V         |
|-------------------|-------------|
| Motor FLA         | 2,3A        |
| Chain Size        | 5,2 X 15 mm |
| Chain Type        | Black/Zinc  |
| Chain weight/ft   | 0.37 lbs    |
| Hoist Body Weight | 48 lbs      |