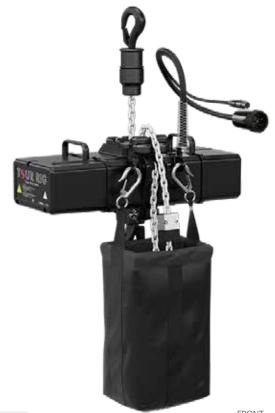

#### **FIXED SPEED SERIES: LOW VOLTAGE**

The TOUR RIG 500 kg is the lightest and safest hoist in the industry. Standard features like contactor control, overload protection system, double brakes and hook suspension will turn your TOUR RIG 500 kg into your most essential piece of rigging equipment.

And options like direct control, external limit and one-hole suspension eye plate will give you versatility and value for your money.

The TOUR RIG 500 kg can also be configured in double reeved to reach a capacity of 1000 kg, unleashing twice the lifting capacity at half the speed. Fast and easy set-up.

#### **FEATURES**

- Speed range 16 ft/min
- Capacity 500 kg (1100 lbs) (1000 kg (2200 lbs) in double reeved format)
- Jam free plate
- Very quiet operation
- 5 pocket chain wheel for smooth operation
- Lightweight aluminium body
- Friction clutch for overload protection
- Protection IP44
- Road Case Available

#### **TECHNICAL DATA**

| Hoist Model N° | SK030/10-LV |
|----------------|-------------|
| Max Capacity   | 500kg       |
| Clutch Limit   | 700kg       |
| Hoist Position | UP/DOWN     |
| Motor kW/HP    | 0,37kW      |
| Motor Voltage  | 208V        |

| Control           | 24V         |
|-------------------|-------------|
| Motor FLA         | 2,3A        |
| Chain Size        | 5,2 X 15 mm |
| Chain Type        | Black/Zinc  |
| Chain weight/ft   | 0.37 lbs    |
| Hoist Body Weight | 48 lbs      |