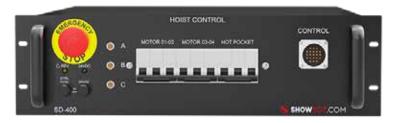

#### **DIRECT CONTROL SOCAPEX 19-Pin**

This 4 channel Rigging Controller is made for Direct Control chain hoists. It features one Socapex 19-Pin female panel mount connector and comes with automatic phase reverse as a standard feature.

#### **On Front Panel:**

- Integreted E-Stop Button
- Circuit Breaker: 2 for Chain Hoist, 1for Hot Pocket
- Pendant Input Connector, Tajimi 21-Pin (Veam 25-Pin as an Option)