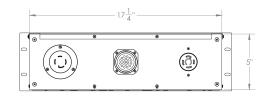

supply is connected, there is no need to worry about switching over to the proper lifting direction. This controller can be used with a VSD-DIS-30 disconnect as a main power distribution.





The Standard configuration comes with:

#### **FEATURES**

#### **On Front Panel:**

- Integreted E-Stop Button
- Circuit Breaker: 2 for Chain Hoist, 1for Hot Pocket
- Pendant Input Connector, Tajimi 21-Pin (Veam 25-Pin as an Option)

#### On Back Panel:

- Power Input Connector, 120/208V 3Ph, TL4-30A HBL-2725
- Power Output Connector, 1x Socapex, 19-Pin (Veam 25-Pin as an Option)
- Hot Pocket Connector for Direct Pickle, TL4-30A HBL-2720
- Automatic Phase Reverse as a Standard Feature (APR)
- 3RU Rack Mount Enclosure
- Weight: 45 Lbs

Other models available. Contact us for more information.

# 19"





DIMENSIONS ARE IN INCHES

#### JOEL THEATRICAL RIGGING CONTRACTORS