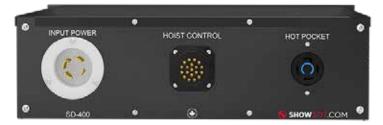

#### On Back Panel:

- Power Input Connector, 120/208V 3Ph, TL4-30A HBL-2725
- Power Output Connector, 1x Socapex, 19-Pin (Veam 25-Pin as an Option)
- Hot Pocket Connector for Direct Pickle, TL4-30A HBL-2720
- Automatic Phase Reverse as a Standard Feature (APR)
- 3RU Rack Mount Enclosure
- Weight: 45 Lbs