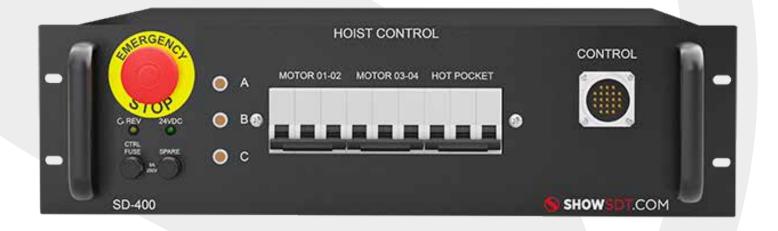

#### **DIRECT CONTROL SOCAPEX 19-Pin**

This 4 channel Rigging Controller is made for Direct Control chain hoists. It features one Socapex 19-Pin female panel mount connector and comes with automatic phase reverse as a standard feature.

#### **On Front Panel:**

- Integreted E-Stop Button
- Circuit Breaker: 2 for Chain Hoist, 1for Hot Pocket
- Pendant Input Connector, Tajimi 21-Pin (Veam 25-Pin as an Option)

#### On Back Panel:

- Power Input Connector, 120/208V 3Ph, TL4-30A HBL-2725
- Power Output Connector, 1x Socapex, 19-Pin (Veam 25-Pin as an Option)
- Hot Pocket Connector for Direct Pickle, TL4-30A HBL-2720
- Automatic Phase Reverse as a Standard Feature (APR)
- 3RU Rack Mount Enclosure
- Weight: 45 Lbs