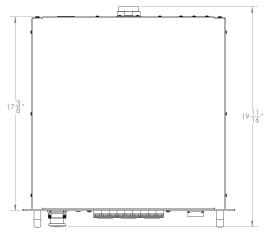

pply is connected, there is no need to worry about switching over to the proper lifting direction. This controller can be used with a VSD-DIS-30 disconnect as a main power distribution.





The Standard configuration comes with:

#### **FEATURES**

#### **On Front Panel:**

- Integreted E-Stop Button
- Circuit Breaker: 2 for Chain Hoist, 1for Hot Pocket
- Pendant Input Connector, Tajimi 21-Pin (Veam 25-Pin as an Option)

#### On Back Panel:

- Power Input Connector, 120/208V 3Ph, TL4-30A HBL-2725
- Power Output Connector, 1x Socapex, 19-Pin (Veam 25-Pin as an Option)
- Hot Pocket Connector for Direct Pickle, TL4-30A HBL-2720
- Automatic Phase Reverse as a Standard Feature (APR)
- 3RU Rack Mount Enclosure
- Weight: 45 Lbs

Other models available. Contact us for more information.

# 19"





DIMENSIONS ARE IN INCHES

#### JOEL THEATRICAL RIGGING CONTRACTORS