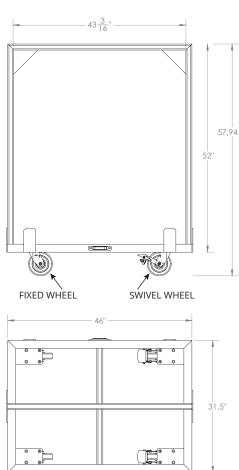

## **FEATURES**

- 4 casters (2 with brakes, 2 without brakes)
- Easy setup and tear-down
- Can be set up by one person, no tools required
- Compatible with 4'x8' or others platform sizes
- Provides storage for 6 platforms

## JOEL THEATRICAL RIGGING CONTRACTORS

375 Watline Avenue, Mississauga, On, L4Z 1P3 1-905-890-8802 | **JOELTHEATRICAL.COM** 

DIMENSIONS ARE IN INCHES