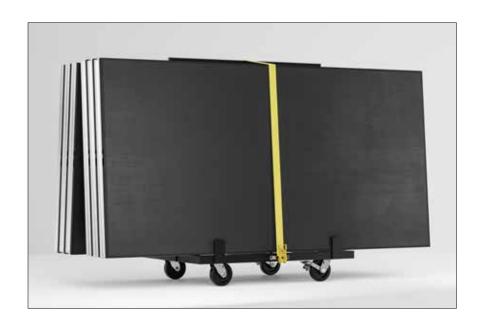

## STAGING ACCESSORIES MOVE & STORE CARTS

Move and store as many as 6 **SHOWSDT** platforms at a time. Move & Store Carts move easily down hallways, around corners, and over thresholds. If you have to go up or down a stairway, two people can easily carry the decks separately.

## **FEATURES**

- 4 casters (2 with brakes, 2 without brakes)
- Easy setup and tear-down
- Can be set up by one person, no tools required
- Compatible with 4'x8' or others platform sizes
- Provides storage for 6 platforms