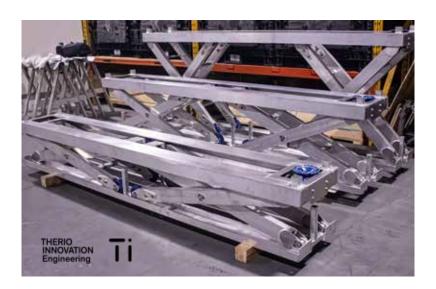

## JOEL SHOWLIFT

The ShowLift is a fully customized product and can therefore be fabricated to meet different travel distances, sizes, shapes and finishes.

The movement of the ShowLift can be via a simple ½" drill adaptor, a fixed speed motor with limit switches or a motion-controlled system with preset positions.

The ShowLift can support a maximum static live load on the deck of 5KN/m2 (104.43 psf) and a maximum concentrated load on the decks of 3kn over a surface of 300mm2 (675 lbs psf).

Engineered and manufactured in Canada.