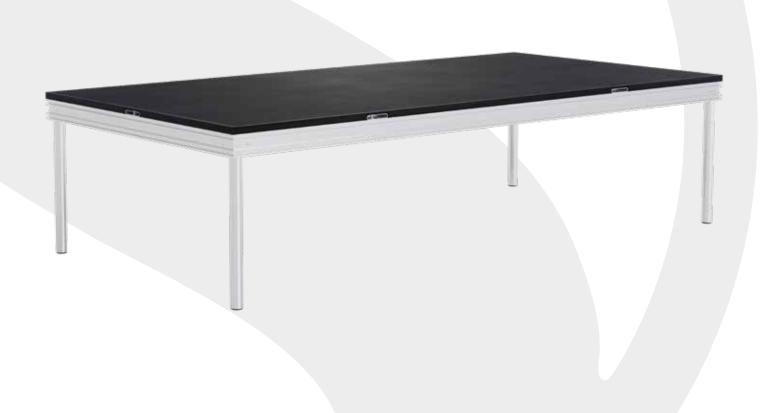

## STAGE RISER SCAPIN

**SHOW**SDT's Scapin riser is one of the most durable risers on the market, thanks to quality components such as aluminum extrusion and a 1" (24mm) birch plywood top. It can be used both indoors and outdoors.

The Scapin is modular, with its Dual Lock attachment system and different formats, it can be used to create stage structures, multi-level bleachers, podiums etc. (round stage available with this model).

In its standard version, it comes with four round aluminum legs with protective underlays, and a load capacity of 100 Lbs per square foot. It can also be fitted with accessories. (Stairs, leveling pads, handrails, carts, railings, stage skirts and fasteners, chair bumpers, wheel adapters, etc.).