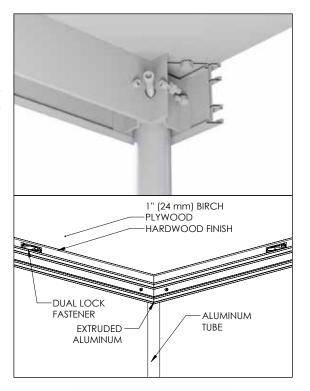

#### **ADVANTAGES:**

**Flexibility:** The stage risers are held together with a Dual Lock fastening system to create a uniform surface. Installation is made easy by using a single hexagonal key to tighten the legs and connect the Dual Lock connectors.

**Space saver:** Each unit is only 4 inches thick (100 mm) allowing for easy storage in tight spaces. Maximize your storage space with our easy to handle transport and storage trolley.

**Durability:** Should a Dual Lock fastener, a leg mounting bracket or even an extruded section become damaged, any element can be unbolted from the platform and replaced by a new part without having to change the whole unit.

- Extruded aluminum alloy 6061-T6
- 1" (24 mm) birch plywood

The Standard configuration comes with:

- Can support a load of 100 lbs/sq ft
- Made in Canada in our workshops