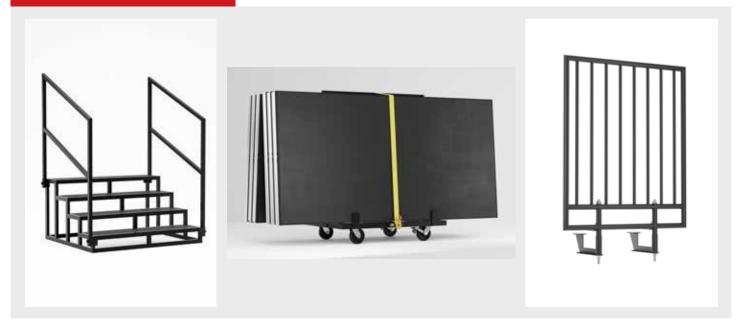

In its standard version, it comes with four round aluminum legs with protective underlays, and a load capacity of 100 Lbs per square foot. It can also be fitted with accessories. (Stairs, leveling pads, handrails, carts, railings, stage skirts and fasteners, chair bumpers, wheel adapters, etc.).

#### **ACCESSORIES**

#### An assortment of accessories is also available:

Stairs, ramps, trolleys, spiders, guardrails, stage skirts, chair bumpers, wheel adapters, etc.