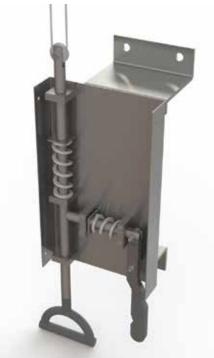

## Manual Fire Curtain Release Mechanism

JOEL Rigging Fire Curtain Release mechanism, maintains tension in the fire curtain release system. In the event of an emergency, manually releasing the device will cause the fire curtain to close automatically. This is to be installed as part of a complete Fire Curtain system. Can be installed on manual and motorized fire curtains, in line with the Fire Alarm connection and fusible links to provide 3 layers of protection.

## **FEATURES**

- Push the handle to the left to release
- Pull down on the handle to reset
- Wall mounted

JOEL THEATRICAL RIGGING CONTRACTORS 375 Watline Ave, Mississauga, On, L4Z 1P3 1-905-890-8802 | JOELTHEATRICAL.COM