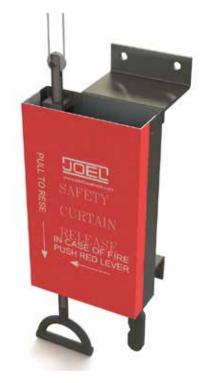

## Manual Fire Curtain Release Mechanism

JOEL Rigging Fire Curtain Release mechanism, maintains tension in the fire curtain release system. In the event of an emergency, manually releasing the device will cause the fire curtain to close automatically. This is to be installed as part of a complete Fire Curtain system. Can be installed on manual and motorized fire curtains, in line with the Fire Alarm connection and fusible links to provide 3 layers of protection.

## **FEATURES**

- Push the handle to the left to release
- Pull down on the handle to reset
- Wall mounted

JOEL THEATRICAL RIGGING CONTRACTORS 375 Watline Ave, Mississauga, On, L4Z 1P3 1-905-890-8802 | JOELTHEATRICAL.COM