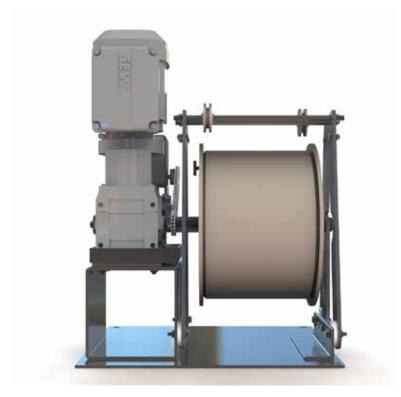

#### MOTORIZED AUTOMATIC CURTAIN DRAW MACHINE

JOEL Rigging motorized curtain machines are ideal for Acoustic and Stage drapery applications.

Provides 160 FPM operation of a bi-parting system, with total travel of 90 feet for the longest acoustic drapery situations.

Supplied with end of travel limits and optionally unlimited stopping points in between.

Features a 10" diameter drum, with out-board support for long service life.

The Standard configuration comes with:

## **FEATURES**

- 3 ph Gearmotor
- 208VAC operation, other voltages available upon request
- End of travel limit switches
- Cable tensioning device
- Mounted on a common baseplate
- 80 FPM Operating Line Speed, Variable Speed available
- Encoder available for precise drapery control
- Compact footprint to maximize storage space within drapery pockets