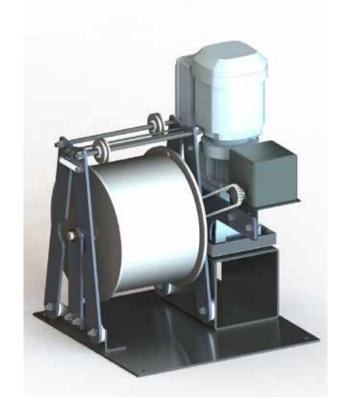

#### MOTORIZED AUTOMATIC CURTAIN DRAW MACHINE

JOEL Rigging motorized curtain machines are ideal for Acoustic and Stage drapery applications.

Provides 160 FPM operation of a bi-parting system, with total travel of 90 feet for the longest acoustic drapery situations.

Supplied with end of travel limits and optionally unlimited stopping points in between.

Features a 10" diameter drum, with out-board support for long service life.

The Standard configuration comes with:

## **FEATURES**

- 3 ph Gearmotor
- 208VAC operation, other voltages available upon request
- End of travel limit switches
- Cable tensioning device
- Mounted on a common baseplate
- 80 FPM Operating Line Speed, Variable Speed available
- Encoder available for precise drapery control
- Compact footprint to maximize storage space within drapery pockets