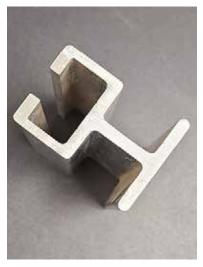

## T Channel

This innovative design revolutionizes the installation of counterweight rigging system wall frames. JOEL Rigging Aluminum T-Channel has superior strength than traditional steel T profiles. The profile permits mounting hardware along its entire length thereby reducing installation time and costs as compared to traditional steel guide systems.

The JOEL Rigging Aluminum T-Channel provides the guiding system for JOEL Rigging counterweight carriages and floor blocks. The top stop, bottom stop and floor batten are fastened to the face of the T Channel.