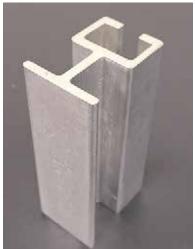

## T Channel

This innovative design revolutionizes the installation of counterweight rigging system wall frames. JOEL Rigging Aluminum T-Channel has superior strength than traditional steel T profiles. The profile permits mounting hardware along its entire length thereby reducing installation time and costs as compared to traditional steel guide systems.

The JOEL Rigging Aluminum T-Channel provides the guiding system for JOEL Rigging counterweight carriages and floor blocks. The top stop, bottom stop and floor batten are fastened to the face of the T Channel.