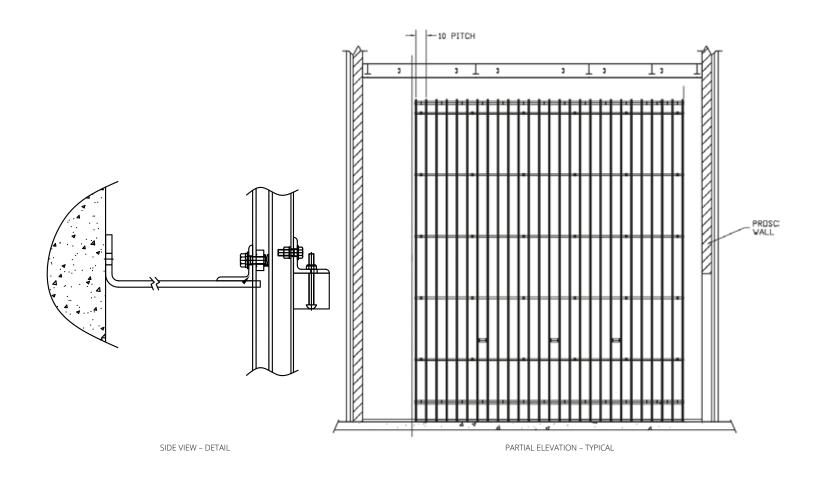

The JOEL Rigging Aluminum T-Channel provides the guiding system for JOEL Rigging counterweight carriages and floor blocks. The top stop, bottom stop and floor batten are fastened to the face of the T Channel.

JOEL Rigging Aluminum T-Channel can be supplied up to 36' long, reducing the number of splices and fittings required for installation.

Supports for the index lighting pipe and scenery leaning pipe are site installed to not conflict with operation of the linesets.