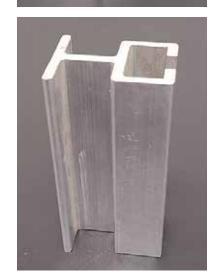

## T Channel

This innovative design revolutionizes the installation of counterweight rigging system wall frames. JOEL Rigging Aluminum T-Channel has superior strength than traditional steel T profiles. The profile permits mounting hardware along its entire length thereby reducing installation time and costs as compared to traditional steel guide systems.

The JOEL Rigging Aluminum T-Channel provides the guiding system for JOEL Rigging counterweight carriages and floor blocks. The top stop, bottom stop and floor batten are fastened to the face of the T Channel.