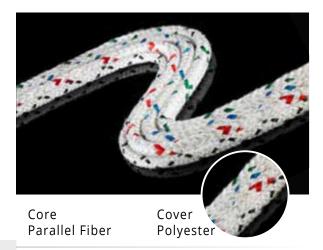

### **Stage Rope**

The innovative parallel fiber core of Stage Set X creates a highly round, solid rope that doesn't stretch, making it ideal for counterweight systems.

This rope is easy to handle with the spun fiber cover.

## **FEATURES**

Material: Polyester

Temperature: Polyester melts at 480° F

Stretch: 1.95% @ 20% of tensile

Coloured fleck assists with assessment of rope wear

Available in Black

White with Green Fleck

White with Blue Fleck