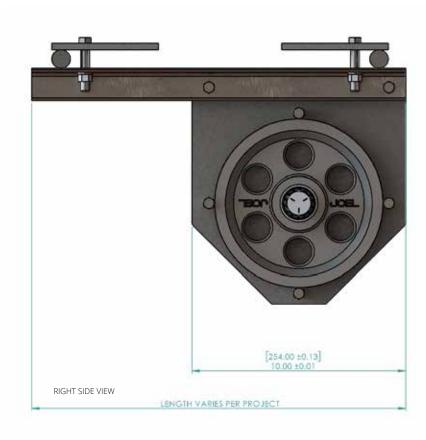

### **FEATURES**

- Complete with Clip Plates or J Bolts as required
- 500 Pound SWL, higher load capacity available
- Available with up to 9 grooves for 1/4" Liftlines
- 10 Gauge Side plates and 3/16" thick base angles standard
- Painted Black, Red/Yellow available
- Side Plates enclose the entire sheave, preventing shearing hazards
- 4-9 Groove units, base angles are turned in to reduce foot print
- Can be mounted upright or under hung

### **TECHNICAL DATA**

| Model N°    |               |
|-------------|---------------|
| JOEL #2055  | 1 x ¼" Groove |
| JOEL #22055 | 2 x ¼" Groove |
| JOEL #32055 | 3 x ¼" Groove |
| JOEL #42055 | 4 x ¼" Groove |
| JOEL #52055 | 5 x ¼" Groove |

| Model N°    |               |
|-------------|---------------|
| JOEL #62055 | 6 x ¼" Groove |
| JOEL #72055 | 7 x ¼" Groove |
| JOEL #82055 | 8 x ¼" Groove |
| JOEL #92055 | 9 x ¼" Groove |
|             |               |