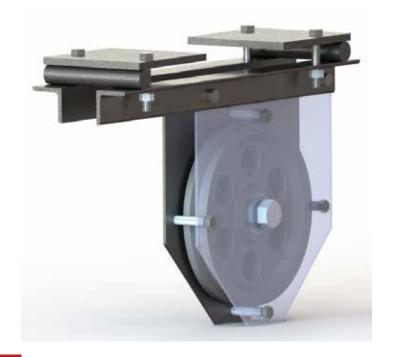

#### SINGLE AND MULTI GROOVE SHEAVE

JOEL Rigging 8" Loft Blocks are designed to provide years of trouble-free service and are built with cast iron sheaves, tapered roller bearings and complete with cable retaining spacers.

### **FEATURES**

- Complete with Clip Plates or J Bolts as required
- 500 Pound SWL, higher load capacity available
- Available with up to 9 grooves for 1/4" Liftlines
- 10 Gauge Side plates and 3/16" thick base angles standard
- Painted Black, Red/Yellow available
- Side Plates enclose the entire sheave, preventing shearing hazards
- 4-9 Groove units, base angles are turned in to reduce foot print
- Can be mounted upright or under hung