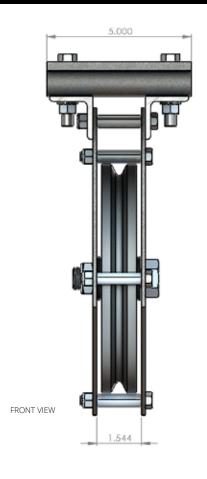

### **FEATURES**

- Complete with Clip Plates or J Bolts as required
- 500 Pound SWL, higher load capacity available
- Available with up to 9 grooves for 1/4" Liftlines
- 10 Gauge Side plates and 3/16" thick base angles standard
- Painted Black, Red/Yellow available
- Side Plates enclose the entire sheave, preventing shearing hazards
- 4-9 Groove units, base angles are turned in to reduce foot print
- Can be mounted upright or under hung

### **TECHNICAL DATA**

| Model N°    |               |
|-------------|---------------|
| JOEL #2055  | 1 x ¼" Groove |
| JOEL #22055 | 2 x ¼" Groove |
| JOEL #32055 | 3 x ¼" Groove |
| JOEL #42055 | 4 x ¼" Groove |
| JOEL #52055 | 5 x ¼" Groove |

| Model N°    |               |
|-------------|---------------|
| JOEL #62055 | 6 x ¼" Groove |
| JOEL #72055 | 7 x ¼" Groove |
| JOEL #82055 | 8 x ¼" Groove |
| JOEL #92055 | 9 x ¼" Groove |
|             |               |