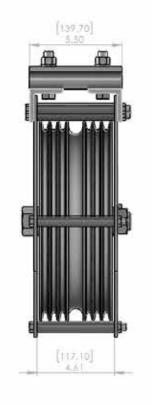

#### **TECHNICAL DATA**

| Μ | od | el | N٥ |
|---|----|----|----|
|   | 00 |    |    |

FRONT VIEW

| OJOEL #43055 | 4 x ¼" liftlines, 1 x ¾" operating line |
|--------------|-----------------------------------------|
| OIDEL #53055 | 5 x ¼" liftlines, 1 x ¾" operating line |
| OJOEL #63055 | 6 x ¼" liftlines, 1 x ¾" operating line |
| OJOEL #73055 | 7 x ¼" liftlines, 1 x ¾" operating line |
| OJOEL #83055 | 8 x ¼" liftlines, 1 x ¾" operating line |