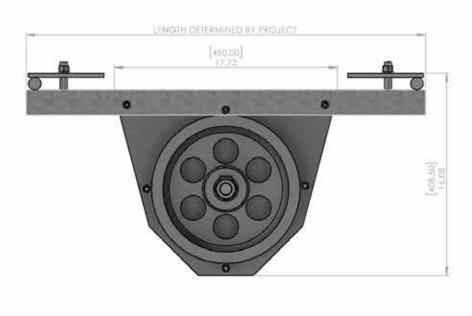

### SINGLE PURCHASE, UPRIGHT / UNDER-HUNG MOUNTED

RIGHT SIDE VIEW

#### **TECHNICAL DATA**

| Μ | od | el | N٥ |
|---|----|----|----|
|   | 00 |    |    |

FRONT VIEW

| OJOEL #43055 | 4 x ¼" liftlines, 1 x ¾" operating line |
|--------------|-----------------------------------------|
| OIDEL #53055 | 5 x ¼" liftlines, 1 x ¾" operating line |
| OJOEL #63055 | 6 x ¼" liftlines, 1 x ¾" operating line |
| OJOEL #73055 | 7 x ¼" liftlines, 1 x ¾" operating line |
| OJOEL #83055 | 8 x ¼" liftlines, 1 x ¾" operating line |