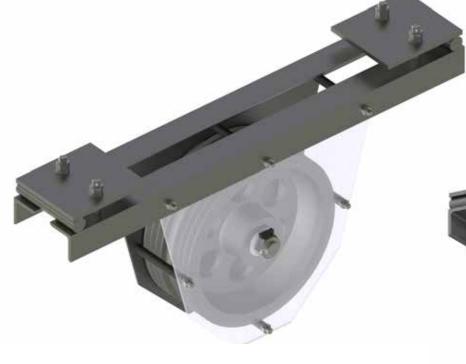

#### SINGLE PURCHASE, UPRIGHT / UNDER-HUNG MOUNTED

JOEL Rigging 12" Head blocks are designed to provide years of trouble-free service, built with cast iron sheaves tapered roller bearings, complete with cable retaining spacers.

Standard units are grooved for 3/4" Operating Line and 1/4" Cable(s), up to 9 cable grooves per sheave.

The Standard configuration comes with:

## FEATURES

- Cast iron sheaves standard, steel and nylon available
- Sheaves can be configured for 6" centre mounting

Different cable grooves available upon request

• SWL Cast iron - 2000 Lbs