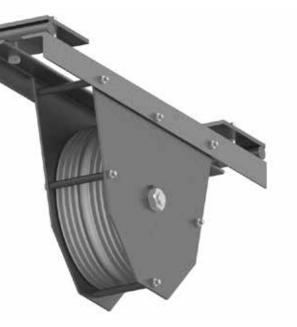

#### SINGLE PURCHASE, UPRIGHT / UNDER-HUNG MOUNTED

JOEL Rigging 12" Head blocks are designed to provide years of trouble-free service, built with cast iron sheaves tapered roller bearings, complete with cable retaining spacers.

Standard units are grooved for 3/4" Operating Line and 1/4" Cable(s), up to 9 cable grooves per sheave.

The Standard configuration comes with:

## FEATURES

- Cast iron sheaves standard, steel and nylon available
- Sheaves can be configured for 6" centre mounting

Different cable grooves available upon request

• SWL Cast iron - 2000 Lbs