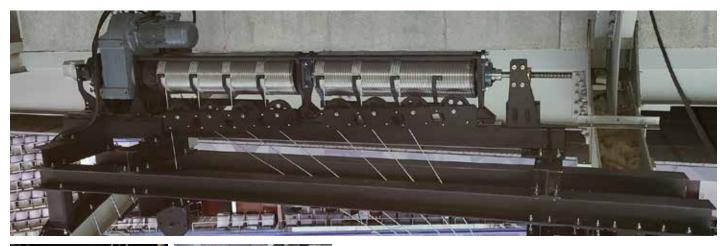

## RIGGED FOR EASE OF MAINTENANCE

At either end of the rink and the basketball court at Scotiabank Arena, JOEL RIGGING installed motorized lighting trusses fitted with broadcast lighting to give the games the lighting levels required for HD television. To be able to service the lights when required, the production staff at MLSE called upon JOEL RIGGING to install its Echelon zero fleet winches and loft blocks in the rafters of the arena. With a simple controller, the lighting trusses can be lowered to the ice surface for re-lamping and other maintenance.