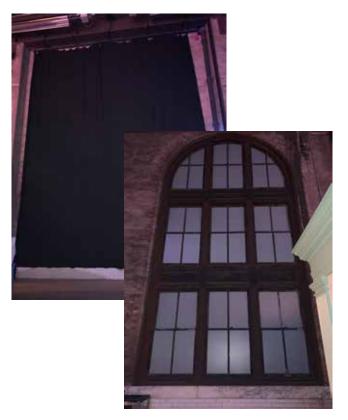

Acting as a subcontractor to Solotech who supplied and integrated all the experience's AV equipment, **JOEL RIGGING** supplied and installed blackout satin IFR drapes and tracks over the massive and numerous windows that run the length of the power station to block out light for the earlier performances. The blackout drapes blend into the dark surface of the walls and also serve as a perfect projection surface for the multimedia experience.