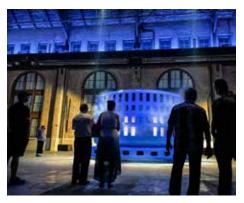

## An unforgettable Multimedia Show!

At night, Currents: Niagara's Power Transformed, an interactive sound and light experience, brings the Niagara Parks Power Station to life with captivating visuals and a breathtaking musical score. Produced by the creative minds at Thinkwell Studio Montreal, this riveting adventure will trigger your senses as you become part of the transformation of water to energy and feel the power station awaken through playful interactive media.

Acting as a subcontractor to Solotech who supplied and integrated all the experience's AV equipment, **JOEL RIGGING** supplied and installed blackout satin IFR drapes and tracks over the massive and numerous windows that run the length of the power station to block out light for the earlier performances. The blackout drapes blend into the dark surface of the walls and also serve as a perfect projection surface for the multimedia experience.