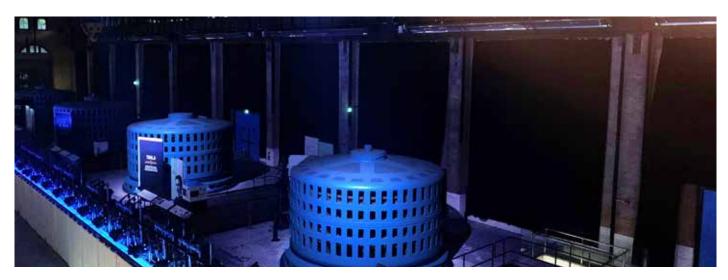

## An unforgettable Multimedia Show!

At night, Currents: Niagara's Power Transformed, an interactive sound and light experience, brings the Niagara Parks Power Station to life with captivating visuals and a breathtaking musical score. Produced by the creative minds at Thinkwell Studio Montreal, this riveting adventure will trigger your senses as you become part of the transformation of water to energy and feel the power station awaken through playful interactive media.

Acting as a subcontractor to Solotech who supplied and integrated all the experience's AV equipment, **JOEL RIGGING** supplied and installed blackout satin IFR drapes and tracks over the massive and numerous windows that run the length of the power station to block out light for the earlier performances. The blackout drapes blend into the dark surface of the walls and also serve as a perfect projection surface for the multimedia experience.