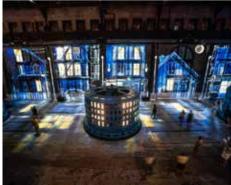

## An unforgettable Multimedia Show!

At night, Currents: Niagara's Power Transformed, an interactive sound and light experience, brings the Niagara Parks Power Station to life with captivating visuals and a breathtaking musical score. Produced by the creative minds at Thinkwell Studio Montreal, this riveting adventure will trigger your senses as you become part of the transformation of water to energy and feel the power station awaken through playful interactive media.

Acting as a subcontractor to Solotech who supplied and integrated all the experience's AV equipment, **JOEL RIGGING** supplied and installed blackout satin IFR drapes and tracks over the massive and numerous windows that run the length of the power station to block out light for the earlier performances. The blackout drapes blend into the dark surface of the walls and also serve as a perfect projection surface for the multimedia experience.