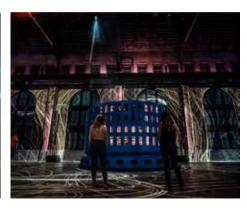

## An unforgettable Multimedia Show!

At night, Currents: Niagara's Power Transformed, an interactive sound and light experience, brings the Niagara Parks Power Station to life with captivating visuals and a breathtaking musical score. Produced by the creative minds at Thinkwell Studio Montreal, this riveting adventure will trigger your senses as you become part of the transformation of water to energy and feel the power station awaken through playful interactive media.

Acting as a subcontractor to Solotech who supplied and integrated all the experience's AV equipment, **JOEL RIGGING** supplied and installed blackout satin IFR drapes and tracks over the massive and numerous windows that run the length of the power station to block out light for the earlier performances. The blackout drapes blend into the dark surface of the walls and also serve as a perfect projection surface for the multimedia experience.