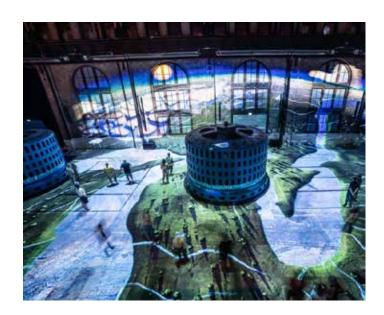

## An unforgettable Multimedia Show!

At night, Currents: Niagara's Power Transformed, an interactive sound and light experience, brings the Niagara Parks Power Station to life with captivating visuals and a breathtaking musical score. Produced by the creative minds at Thinkwell Studio Montreal, this riveting adventure will trigger your senses as you become part of the transformation of water to energy and feel the power station awaken through playful interactive media.

Acting as a subcontractor to Solotech who supplied and integrated all the experience's AV equipment, **JOEL RIGGING** supplied and installed blackout satin IFR drapes and tracks over the massive and numerous windows that run the length of the power station to block out light for the earlier performances. The blackout drapes blend into the dark surface of the walls and also serve as a perfect projection surface for the multimedia experience.