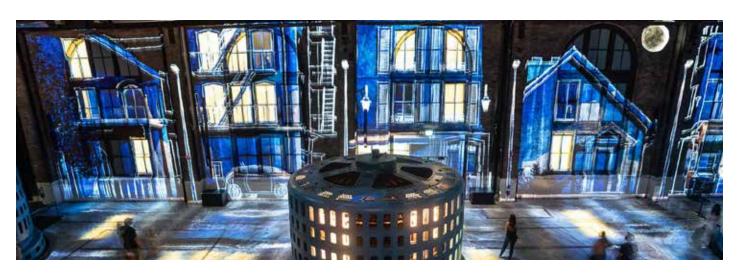

## An unforgettable Multimedia Show!

At night, Currents: Niagara's Power Transformed, an interactive sound and light experience, brings the Niagara Parks Power Station to life with captivating visuals and a breathtaking musical score. Produced by the creative minds at Thinkwell Studio Montreal, this riveting adventure will trigger your senses as you become part of the transformation of water to energy and feel the power station awaken through playful interactive media.

Acting as a subcontractor to Solotech who supplied and integrated all the experience's AV equipment, **JOEL RIGGING** supplied and installed blackout satin IFR drapes and tracks over the massive and numerous windows that run the length of the power station to block out light for the earlier performances. The blackout drapes blend into the dark surface of the walls and also serve as a perfect projection surface for the multimedia experience.